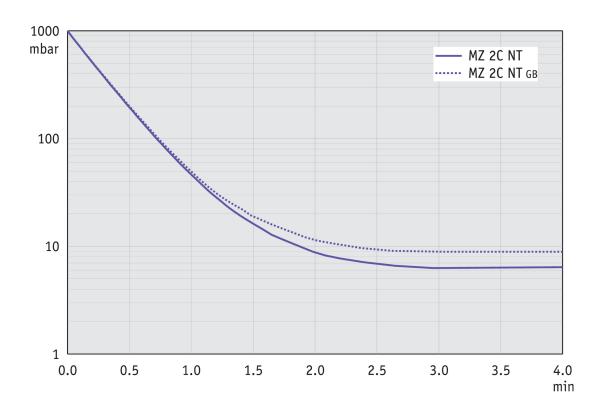

| IP 40                       |  |
| Dimensions (L x W x H)                                                                                           | 243 mm x 243 mm x 198 mm    |  |
| Weight                                                                                                           | 11.1 kg                     |  |
| Noise (sound pressure level) in dBA at 50 Hz or 1500 rpm/62% (VARIO)/1500 rpm (VARIO-SP)/12500 Upm (VACUU-PURE®) | 45 dBA                      |  |
| NRTL certification                                                                                               | Yes                         |  |

# **VACUUBRAND®**

# Pumping speed graph at 50 Hz



# Pump down graph at 50 Hz (10 l volume)



# **VACUUBRAND®**

# Pumping speed graph at 60 Hz



# Pump down graph at 60 Hz (10 l volume)



# **VACUUBRAND®**

#### **Dimension sheet**







Alle Maße / all dimensions (mm)

VACUUBRAND MZ 2C NT Version 2009/03/23

© VACUUBRAND GMBH + CO KG

VACUUBRAND GMBH + CO KG P.O. Box 1664 97877 Wertheim T +49 9342 808 5550

F +49 9342 808 5555

info@vacuubrand.com www.vacuubrand.com

**VACUU**BRAND®

VACUUBRAND is part of the Brand group, a manufacturer of high-quality and innovative laboratory equipment and vacuum technology with a global team of approx. 1,000 employees.

With highly motivated and qualified employees, we manufacture the world's most comprehensive product family for vacuum generation, measurement and control for the rough and fine vacuum range in the laboratory.

#### All wi