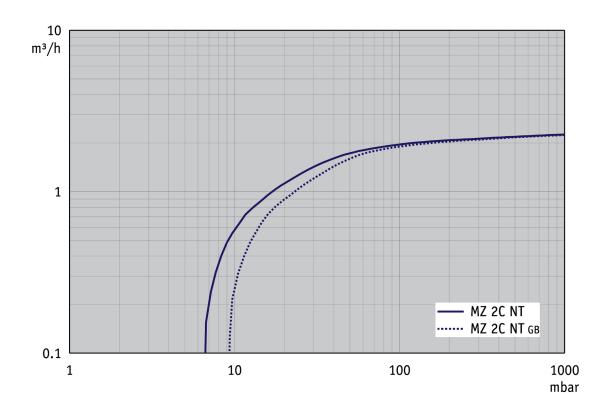

| IP 40                       |  |
| Dimensions (L x W x H)                                                                                           | 243 mm x 243 mm x 198 mm    |  |
| Weight                                                                                                           | 11.1 kg                     |  |
| Noise (sound pressure level) in dBA at 50 Hz or 1500 rpm/62% (VARIO)/1500 rpm (VARIO-SP)/12500 Upm (VACUU-PURE®) | 45 dBA                      |  |
| NRTL certification                                                                                               | Yes                         |  |

# **VACUUBRAND®**

# Pumping speed graph at 50 Hz



# Pump down graph at 50 Hz (10 l volume)



# **VACUUBRAND®**

# Pumping speed graph at 60 Hz



# Pump down graph at 60 Hz (10 l volume)



# **VACUUBRAND®**

#### **Dimension sheet**







Alle Maße / all dimensions (mm)

VACUUBRAND MZ 2C NT Version 2009/03/23

© VACUUBRAND GMBH + CO KG

VACUUBRAND GMBH + CO KG P.O. Box 1664 97877 Wertheim T +49 9342 808 5550

F +49 9342 808 5555

info@vacuubrand.com www.vacuubrand.com

**VACUU**BRAND®

VACUUBRAND is part of the Brand group, a manufacturer of high-quality and innovative laboratory equipment and vacuum technology with a global team of approx. 1,000 employees.

With highly motivated and qualified employees, we manufacture the world's most comprehensive product family for vacuum generation, measurement and control for the rough and fine vacuum range in the laboratory.

#### All with one goal:

Enabling our customers to run reliable,