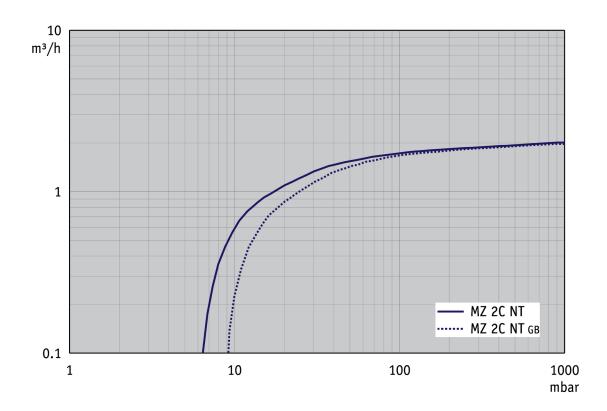

Protection class IEC 60529                                                                                       | IP 40                       |  |
| Dimensions (L x W x H)                                                                                           | 243 mm x 243 mm x 198 mm    |  |
| Weight                                                                                                           | 11.1 kg                     |  |
| Noise (sound pressure level) in dBA at 50 Hz or 1500 rpm/62% (VARIO)/1500 rpm (VARIO-SP)/12500 Upm (VACUU-PURE®) | 45 dBA                      |  |
| NRTL certification                                                                                               | Yes                         |  |

# **VACUUBRAND®**

# Pumping speed graph at 50 Hz



# Pump down graph at 50 Hz (10 l volume)



# **VACUUBRAND®**

# Pumping speed graph at 60 Hz



# Pump down graph at 60 Hz (10 l volume)



# **VACUUBRAND®**

#### **Dimension sheet**







Alle Maße / all dimensions (mm)

VACUUBRAND MZ 2C NT Version 2009/03/23

© VACUUBRAND GMBH + CO KG

VACUUBRAND GMBH + CO KG P.O. Box 1664 97877 Wertheim T +49 9342 808 5550

F +49 9342 808 5555

info@vacuubrand.com www.vacuubrand.com

**VACUU**BRAND®

VACUUBRAND is part of the Brand group, a manufacturer of high-quality and innovative laboratory equipment and vacuum technology with a global team of approx. 1,000 employees.

With highly motivated and qualified employees, we manufacture the world's most comprehensive product family for vacuum generation, measurement and control for the rough and fine