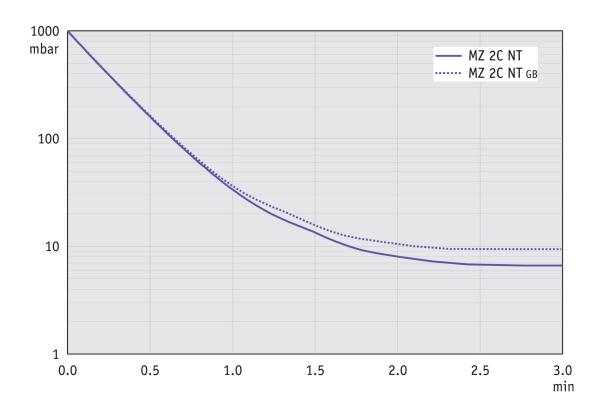

|  |
| Dimensions (L x W x H)                                                                                           | 243 mm x 243 mm x 198 mm    |  |
| Weight                                                                                                           | 11.1 kg                     |  |
| Noise (sound pressure level) in dBA at 50 Hz or 1500 rpm/62% (VARIO)/1500 rpm (VARIO-SP)/12500 Upm (VACUU-PURE®) | 45 dBA                      |  |
| NRTL certification                                                                                               | Yes                         |  |

# **VACUUBRAND®**

# Pumping speed graph at 50 Hz



# Pump down graph at 50 Hz (10 l volume)



# **VACUUBRAND®**

# Pumping speed graph at 60 Hz



# Pump down graph at 60 Hz (10 l volume)



# **VACUUBRAND®**

#### **Dimension sheet**







Alle Maße / all dimensions (mm)

VACUUBRAND MZ 2C NT Version 2009/03/23

© VACUUBRAND GMBH + CO KG

VACUUBRAND GMBH + CO KG P.O. Box 1664 97877 Wertheim T +49 9342 808 5550

F +49 9342 808 5555

info@vacuubrand.com www.vacuubrand.com

**VACUU**BRAND®

VACUUBRAND is part of the Brand group, a manufacturer of high-quality and innovative laboratory equipment and vacuum technology with a global team of approx. 1,000 employees.

With highly motivated and qualified employees, we manufacture the world's most comprehensive product family for vacuum generation, measurement and control for the rough and fine vacuum range in the laboratory.

#### All with one goal:

Enabling our customers to run reliable, safe and efficient processes. This is why w