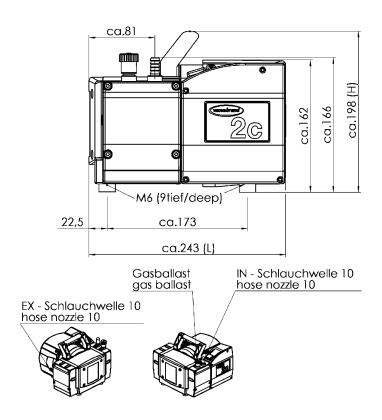

#### **Dimension sheet**

Alle Maße / all dimensions (mm)

VACUUBRAND MZ 2C NT Version 2009/03/23

© VACUUBRAND GMBH + CO KG

VACUUBRAND GMBH + CO KG P.O. Box 1664 97877 Wertheim T +49 9342 808 5550

F +49 9342 808 5555